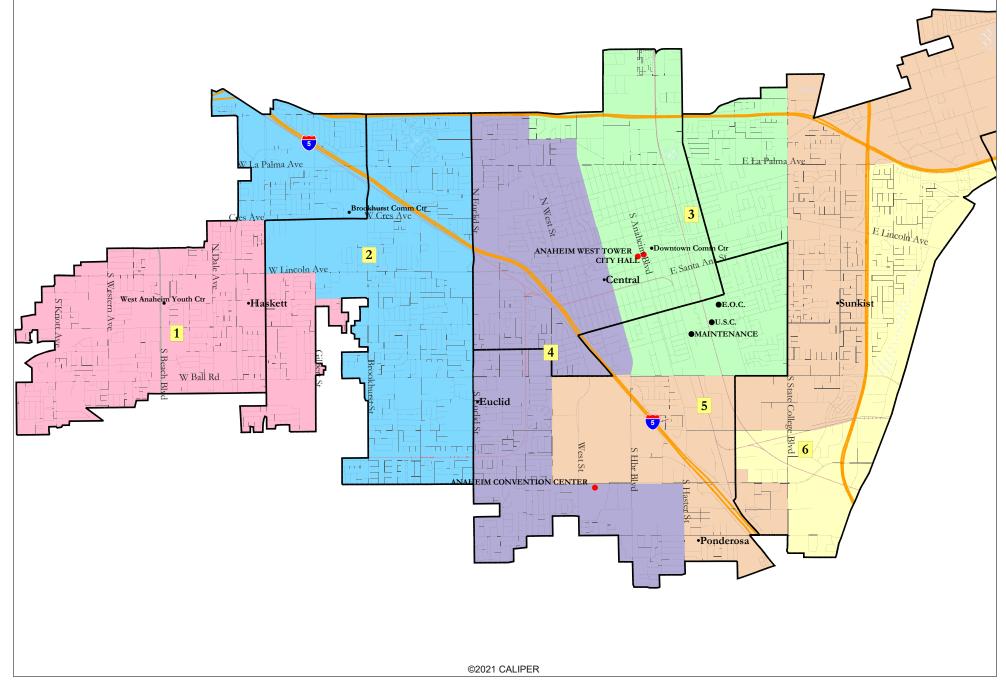

## Anaheim Redistricting 2021 Public Map 110



## Anaheim Redistricting 2021 Public Map 110 Eastern Area



©2021 CALIPER

| District