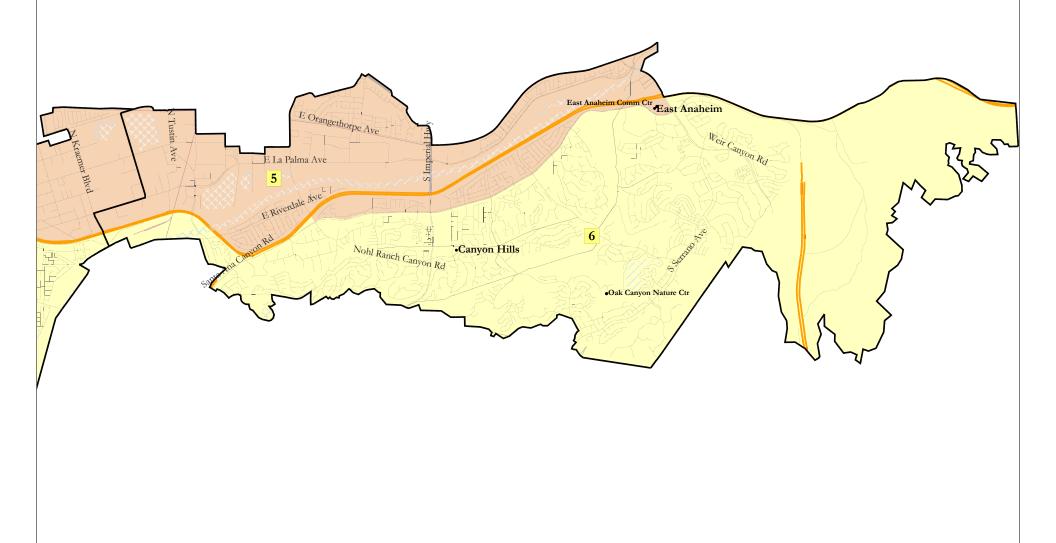

## Anaheim Redistricting 2021 Public Map 110



## Anaheim Redistricting 2021 Public Map 110 Eastern Area



©2021 CALIPER

| District