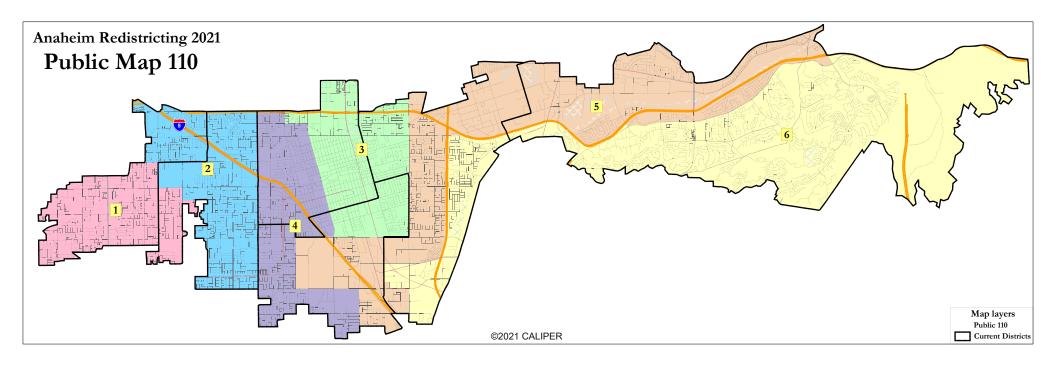

## Anaheim Redistricting 2021 Public Map 110



## Anaheim Redistricting 2021 Public Map 110 Eastern Area



©2021 CALIPER

| District